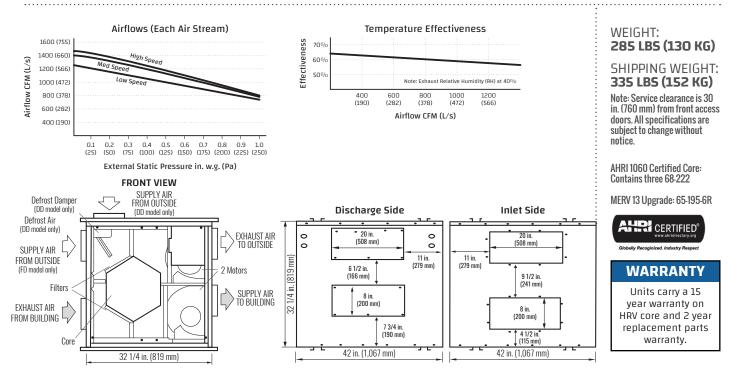

## CORES

Modular (3 section) patented aluminum heat recovery cores arranged for efficient counter-flow ventilation.

## MOTORS

Two PSC, 3 speed double shafted, 120 VAC, 9.4 Amps each (18.8 total on high speed). HP - 1/2, 1625 RPM. Watts - total on high speed - 2256. MCA: 23.5 MOP: 30

# **BLOWERS**

Slide easily in / out of unit. Centrifugal type rated at 1200 CFM (566 L/s) free air delivery. Each air stream has one double shafted motor driving 2 centrifugal blowers.

#### **CONNECTION DUCT SIZES**

Four - 20 in. x 8 in. (508 mm x 200 mm).

#### CASE

Unit has front and back access doors and electrical panel can be switched to either side giving the installer flexibility in duct direction. 20 gauge prepainted galvanized steel (G60 for superior corrosion resistance. Insulated with foil faced insulation where required to prevent exterior condensation. Drain connections: two - 1/2 in. (12 mm) 0.D.

## DEFROST CONTROLS

1200 FD - Interrupts supply air while exhaust air defrosts core. 1200 DD - Supply bypass routes indoor air to defrost core.