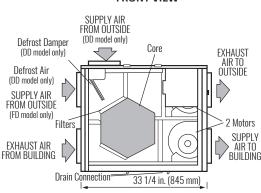

# **CORES**

Modular (2 section) patented aluminum heat recovery cores arranged for efficient counter-flow ventilation.

#### **MOTORS**

Two PSC, 3 speed single shafted, 120 VAC,1.92 Amps each (3.8 total on high speed). HP-1/6, 1625 RPM. MCA: 4.8 MOP: 15. Watts - total on high speed - 437.

### **FILTERS**

Washable air filters in exhaust and supply air streams.

#### **BLOWERS**

Slide easily in / out of unit. Centrifugal type rated at 236 L/s (500 CFM) free air delivery. Each air stream has one single shafted motor driving a centrifugal blower.

# **CONNECTION DUCT SIZES**

Four - 14 in, x 8 in, (356 mm x 200 mm).

#### CASE

Unit has front and back access doors and electrical panel can be switched to either side giving the installer flexibility in duct direction. 20 gauge pre-painted galvanized steel (G60) for superior corrosion resistance. Insulated with foil faced insulation where required to prevent exterior condensation. Drain connections; two -1/2" (12 mm) 0.D.

# **DEFROST CONTROLS**

455 FD - Interrupts supply air while exhaust air defrosts core.
455 DD - Supply bypass routes indoor air to defrost core.