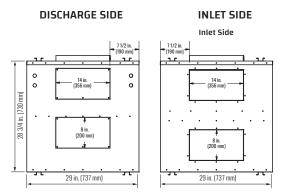

# **CONNECTION DUCT SIZES**

Four - 14 in, x 8 in, (356 mm x 200 mm).

WEIGHT: 150 LBS (70 KG) SHIPPING WEIGHT: 210 LBS (90 KG)

Note: Service clearance is 30 in. (760 mm) from front access doors. All specifications are subject to change without notice.

AHRI 1060 Certified Core: Contains two 68-222