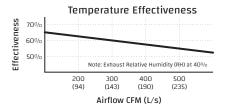

# **CORES**

Modular (2 section) patented aluminum heat recovery cores arranged for efficient counter-flow ventilation.