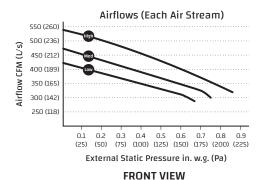

#### **BLOWERS**

Slide easily in / out of unit. Centrifugal type rated at 236 L/s (500 CFM) free air delivery. Each air stream has one single shafted motor driving a centrifugal blower.