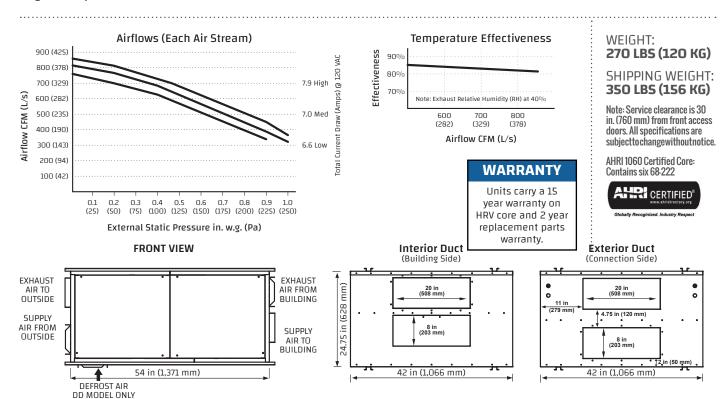

#### RIOWFRS

Centrifugal type rated at 950 CFM (448 L/s) free air delivery. Each air stream has one double shafted motor driving two centrifugal blowers. Slide easily in and out.

## **CONNECTION DUCT SIZES**

Three - 20 in. x 8 in. (508 mm x 200 mm). Stale air intake - 26 in. x 8 in. (660 mm x 200 mm). Model 650DD - additional 20 in. X 8 in. defrost port.